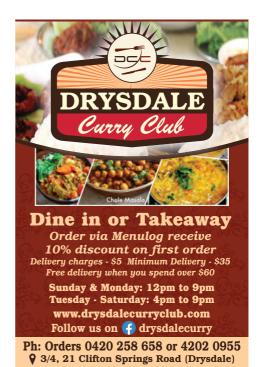

#### The Curry Club

Dine in or takeaway 7 days a week Free delivery when you spend over \$60 M: 0420 258 658 3/4, 21 Clifton Springs Rd, Drysdale 3222 www.drysdalecurry.com Follow us on Facebook